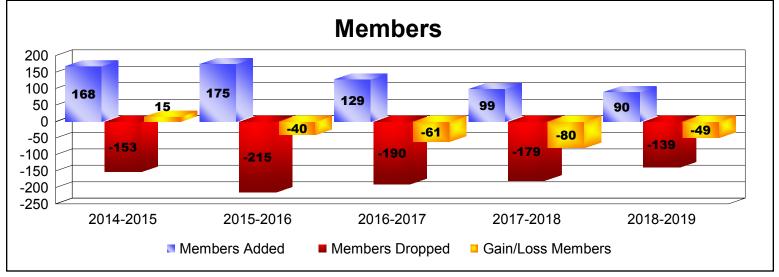

| Year      | New<br>Clubs | Dropped<br>Clubs | Gain/<br>Loss<br>Clubs | New<br>Members | Charter<br>Members | Reinstate<br>Members | Transfer<br>Members | Total<br>Member<br>Added | Total<br>Members<br>Dropped | Gain/<br>Loss<br>Members |
|-----------|--------------|------------------|------------------------|----------------|--------------------|----------------------|---------------------|--------------------------|-----------------------------|--------------------------|
| 2014-2015 | 1            | 0                | 1                      | 126            | 29                 | 6                    | 7                   | 168                      | -153                        | 15                       |
| 2015-2016 | 1            | -4               | -3                     | 122            | 24                 | 3                    | 26                  | 175                      | -215                        | -40                      |
| 2016-2017 | 1            | -2               | -1                     | 85             | 25                 | 2                    | 17                  | 129                      | -190                        | -61                      |
| 2017-2018 | 0            | -2               | -2                     | 81             | 1                  | 5                    | 12                  | 99                       | -179                        | -80                      |
| 2018-2019 | 0            | 0                | 0                      | 83             | 1                  | 3                    | 3                   | 90                       | -139                        | -49                      |
| Average   | 1            | -2               | -1                     | 99             | 16                 | 4                    | 13                  | 132                      | -175                        | -43                      |