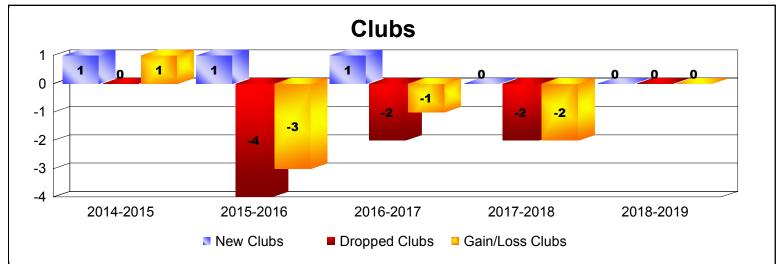

| Year      | New<br>Clubs | Dropped<br>Clubs | Gain/<br>Loss<br>Clubs | New<br>Members | Charter<br>Members | Reinstate<br>Members | Transfer<br>Members | Total<br>Member<br>Added | Total<br>Members<br>Dropped | Gain/<br>Loss<br>Members |
|-----------|--------------|------------------|------------------------|----------------|--------------------|----------------------|---------------------|--------------------------|-----------------------------|--------------------------|
| 2014-2015 | 1            | 0                | 1                      | 126            | 29                 | 6                    | 7                   | 168                      | -153                        | 15                       |
| 2015-2016 | 1            | -4               | -3                     | 122            | 24                 | 3                    | 26                  | 175                      | -215                        | -40                      |
| 2016-2017 | 1            | -2               | -1                     | 85             | 25                 | 2                    | 17                  | 129                      | -190                        | -61                      |
| 2017-2018 | 0            | -2               | -2                     | 81             | 1                  | 5                    | 12                  | 99                       | -179                        | -80                      |
| 2018-2019 | 0            | 0                | 0                      | 83             | 1                  | 3                    | 3                   | 90                       | -139                        | -49                      |
| Average   | 1            | -2               | -1                     | 99             | 16                 | 4                    | 13                  | 132                      | -175                        | -43                      |